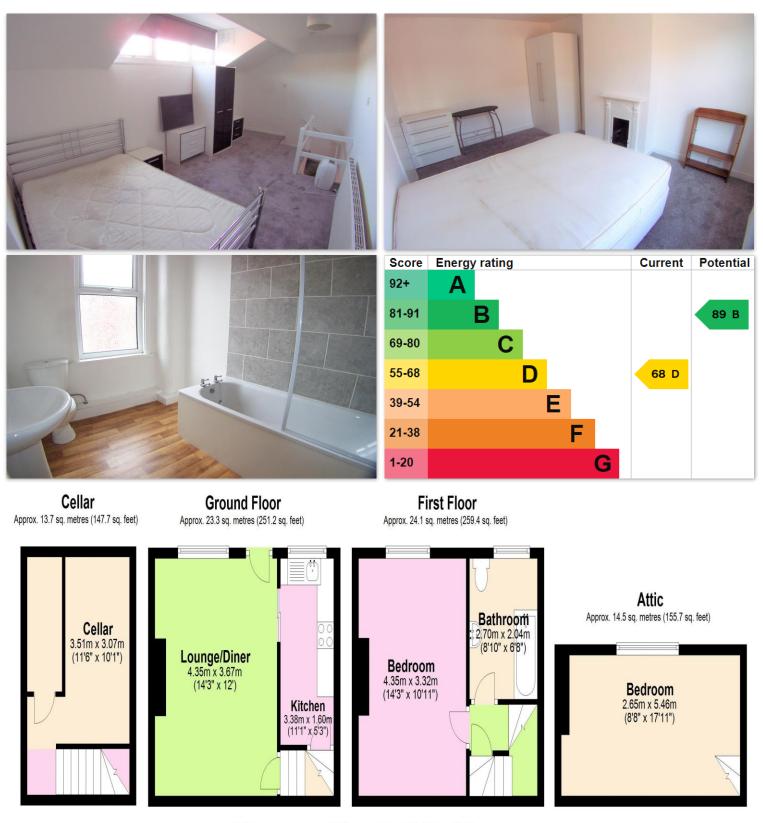

## Total area: approx. 75.6 sq. metres (814.1 sq. feet)

Floor plans are for identification only. All measurements are approximate. Plan produced using PlanUp.